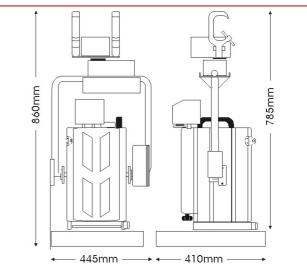

| Application & Installation |                                                 |  |  |  |  |
|----------------------------|-------------------------------------------------|--|--|--|--|
| Beam style                 | variable-spread, soft-edged beam                |  |  |  |  |
| Suitable for               | medium to large scale theatres and TV studios   |  |  |  |  |
| Specification level        | professional range                              |  |  |  |  |
| Beam angle                 | 10° - 70°                                       |  |  |  |  |
| Max. Lamp Watts            | 2000W                                           |  |  |  |  |
| Typical throw distance     | 3 – 20m                                         |  |  |  |  |
| Weight                     | 20.0 kg, including colour scroller              |  |  |  |  |
| Rigging                    | 2 mega clamps for ø 50-60mm structures included |  |  |  |  |