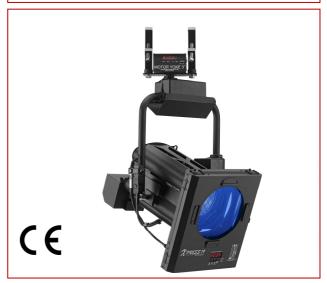

## tono® f2000 moving

2000W

moving fresnel+colour scroller

part number : 14901000

The perfect combination of the extremely popular Tono f2000 fresnel luminaire, with the totally reliable Xpress 26 colour scroller and a remote control yoke . Tono f2000 Moving is an extremely high-specification product featuring pan, tilt and zoom remote control, plus a vast choice of options for the professionals.

Standard delivery includes built-in PSU, Xpress 26 colour scroller, built-in safety bond and 2 mega clamps for rigging.

Luci della Ribalta srl Via Berna 14 46042 Castel Goffredo (MN), Italy tel: +39 0376 771777 fax: +39 0376 772140 www.ldr.it info@ldr.it