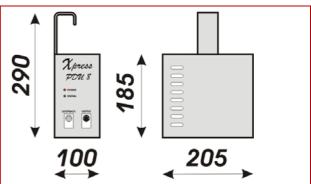

| Operational Data             |                                                                                                            |  |
|------------------------------|------------------------------------------------------------------------------------------------------------|--|
| DMX input to PDU             | standard XLR 5-pin male                                                                                    |  |
| DMX daisy chaining           | yes, through XLR 5-pin male from PDU to any other standard DMX device                                      |  |
| DMX/power output to scroller | XLR 4-pin female - DMX 512+24Volt Connection: PIN1 COM PIN2 DMX - ve PIN3 DMX+ ve PIN4 +24V DC CASE shield |  |
| LED status indicator         | red - power. Green - DMX/warning                                                                           |  |
| DMX channels                 | 1 per colour changer selected on the scroller                                                              |  |
| DMX power/control cable      | High quality shielded twist pair type cable featuring XLR-4 pin connectors                                 |  |
| Nett/packed weight           | 5.3 kg / 7.0 kg                                                                                            |  |
| Overall dimensions           | 205 mm(w) x100mm(d) x290mm(h)                                                                              |  |
| Packed volume                | 0.02 m <sup>3</sup>                                                                                        |  |