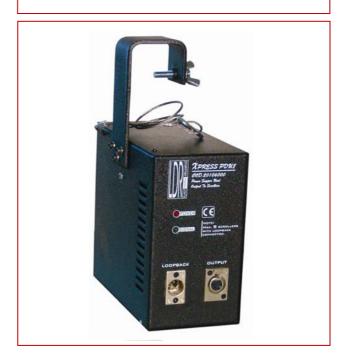

## PDU 8

power distribution unit for Xpress colour scrollers

part number : 20106080

The PDU distributes DC power (24V) and the DMX data signal through the XLR4-pins female to a maximum of 8 Xpress Colour Scrollers.

The DMX signal can be daisy-chained from the

The DMX signal can be daisy-chained from the PDU to any other DMX device.

The PDU 8 is delivered with a hook clamp, CEE22 power cord and steel safety bond.

Luci della Ribatta
Via berna 38/62
46042 Castel Goffredo (MN), Italy
tel: +39 0376 771777
fax: +39 0376 772140
www.ldr.it info@ldr.it