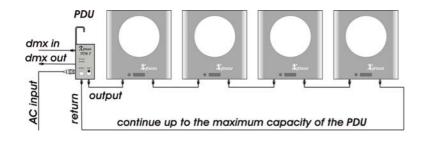

## Connection

## PDU 8

power distribution unit for Xpress colour scrollers

part number : 20106080

The PDU distributes DC power (24V) and the DMX data signal through the XLR4-pins female to a maximum of 8 Xpress Colour Scrollers.

The DMX signal can be daisy-chained from the

The DMX signal can be daisy-chained from the PDU to any other DMX device.

The PDU 8 is delivered with a hook clamp, CEE22 power cord and steel safety bond.

Luci della Ribatta
Via berna 38/62
46042 Castel Goffredo (MN), Italy
tel: +39 0376 771777
fax: +39 0376 772140
www.ldr.it info@ldr.it