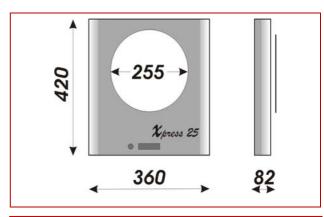

| Operational Data          |                                                                                                                                                                                                                                                       |
|---------------------------|-------------------------------------------------------------------------------------------------------------------------------------------------------------------------------------------------------------------------------------------------------|
| Gel string capacity       | 11 frames                                                                                                                                                                                                                                             |
| Gel string movement       | Continuous, step and auto trace mode                                                                                                                                                                                                                  |
| Scroll speed              | Variable from 1.8 to 20 sec                                                                                                                                                                                                                           |
| Gel string cooling system | Double with variable speed (standard and quiet)                                                                                                                                                                                                       |
| Motor                     | 2 DC servo motors directly fixed to the rollers (NO GEAR BOX)                                                                                                                                                                                         |
| DMX/Power in              | XLR 4-pin male - DMX 512 and 24V DC power                                                                                                                                                                                                             |
| DMX/Power out             | XLR 4-pin female - DMX 512 and 24V DC power                                                                                                                                                                                                           |
| Daisy chaining            | From 2 to 8 units per power distribution unit                                                                                                                                                                                                         |
| LED status indicators     | Red - power. Green - DMX/warning                                                                                                                                                                                                                      |
| DMX channels              | 1 channel - selectable from 1-512 using rotary switches                                                                                                                                                                                               |
| Operational modes         | 5 - selectable using DIP switches                                                                                                                                                                                                                     |
| Colour filters reference  | 130 Clear, 101 Yellow, 179 Chrome Orange,<br>192 Fresh Pink, 164 Flame Red, 113<br>Magenta, 122 Fern Green, 124 Dark Orange,<br>118 Light Blue, 068 Sky Blue, 170 Deep<br>Lavander<br>The standard colour string is assembled<br>using LEE filter gel |
| Reset                     | the unit automatically resets when power is applied. Reset is also possible from a control desk.                                                                                                                                                      |
| DMX power/control cable   | Not supplied with the scroller but available as optional accessory. High quality shielded twist pair type cable featuring XLR-4 pin connectors                                                                                                        |
| Nett/packed weight        | 2.8 kg / 3,4 kg                                                                                                                                                                                                                                       |
| Overall dimensions        | 360 mm(w) x82mm(d) x420mm(h)                                                                                                                                                                                                                          |
| Packed volume             | 0.02 m <sup>3</sup>                                                                                                                                                                                                                                   |
|                           |                                                                                                                                                                                                                                                       |