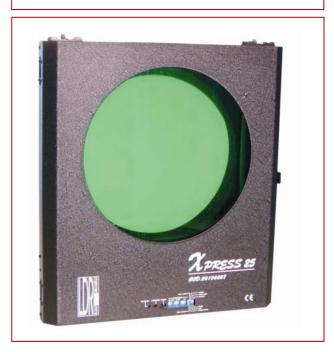

## Xpress 25

## colour scroller

part number : 20106007

The Xpress 25 is ideal for use with the 1200/2000W LDR fixtures (245 x 245mm colour frame) or any luminaire with a front aperture up to 250mm.

The Xpress 25 is delivered with 11-colour LEE filter gel string, a  $313 \times 313$ mm rear mounting plate and steel safety bond.